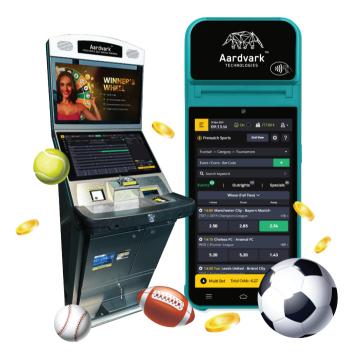

## THE ULTIMATE BETTING SOLUTION

Comprehensive all-in-one Turnkey solution, designed for quick deployment and accelerated growth across both online and retail channels

# MULTI-CHANNEL SPORTSBOOK

- Real-Time results management
- Extensive sports and events coverage
- Advanced bet search and filtering by odds and Leagues
- Seamless integration with your platform
- Additional Tools: Bet Builder, Cash Out, Special Bets, One Leg-Cut,