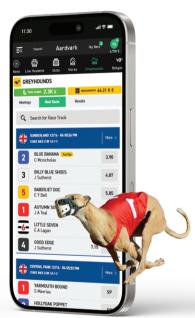

HORSES & GREYHOUNDS

- Bet on live horse races from around the world
- Diverse betting types, including each-way and totalisator
- Boost player engagement with a progressive jackpot
- High-definition streams with low broadband usage
- Seamless integration with your platform