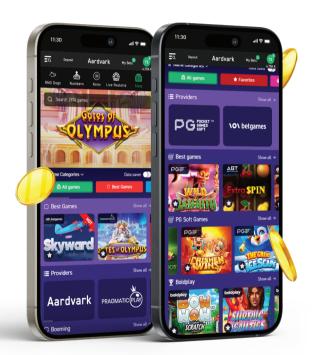

### SLOT GAMES

- ✓ Over 3000+ unique games
- Powered by world-renowned slot providers
- Stunning designs and animations
- Multi-language and multi-currency support
- Free spins and engaging bonus features
- Frequent additions of new content to the portfolio
- Sranded games with iconic themes

### VIRTUAL GAMES

Spin & Win, Keno 20, HD Dogs, Virtual Football

Aardvark offers a range of virtual games, ideal for supplementing both retail and online operations for bookmakers.

These games provide exciting entertainment, complementing traditional betting options and boosting revenue potential.

With high-quality graphics and seamless integration, Aardvark's virtual games are designed to enhance the player experience and fit seamlessly into existing operations.