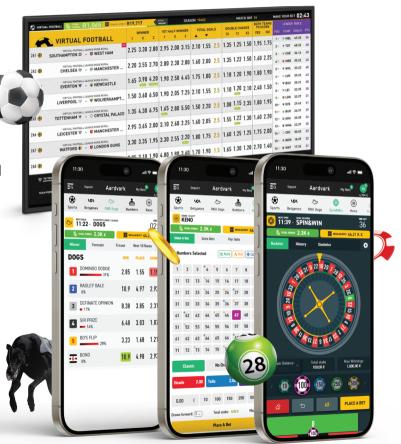

### VIRTUAL GAMES

Spin & Win, Keno 20, HD Dogs, Virtual Football

Aardvark offers a range of virtual games, ideal for supplementing both retail and online operations for bookmakers.

These games provide exciting entertainment, complementing traditional betting options and boosting revenue potential.

With high-quality graphics and seamless integration, Aardvark's virtual games are designed to enhance the player experience and fit seamlessly into existing operations.