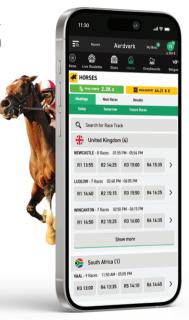

HORSES & GREYHOUNDS

- Bet on live horse races from around the world
- Diverse betting types, including each-way and totalisator
- Boost player engagement with a progressive jackpot
- High-definition streams with low broadband usage
- Seamless integration with your platform