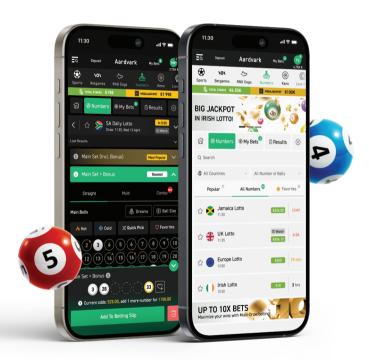

### LOTTO NUMBERS

- Wide range of bet types for each draw
- Bet on multiple upcoming draws in advance
- Unique options like bonus and power balls
- Customizable odds tailored for each bookmaker
- Seamless integration with your platform
- Additional tools: Flexible bet limits, live streaming, favorite draws, countdown timer