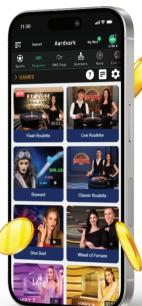

## LIVE DEALER GAMES

- **⊘** Professional dealers streaming from premium studios
- Wide range of games: blackjack, roulette, baccarat, poker, and more
- Customizable tables to align with your brand identity
- Multi-language support to cater to global audiences
- Side bets and unique games boost excitement
- ✓ VIP tables for high-rollers seeking exclusive experiences
- Real-time player-dealer chat