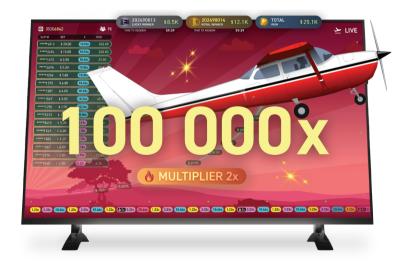

#### **Retail Crash Game Is Here!**

- Multipliers up to 100 000x
- Bet up to 100 games ahead
- 2x Multiplier bonus

## SKY PILOT

- ✓ Volatility: Very high. RTP: Retail: 95%
- Bespoke Customization: airplane designs, background elements, logos and branding
- ✓ Jackpots: Global, Local, Progressive