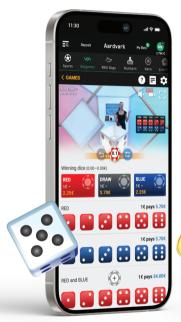

## BET GAMES

- Wide variety of bet types for each draw
- Live broadcasts every few minutes
- Progressive jackpot system
- Customizable odds and limits
- Interactive and user-friendly screen design
- ✓ Mobile and online integration with live streams