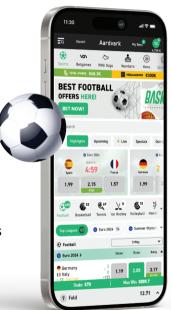

# MULTI-CHANNEL SPORTSBOOK

- Real-Time results management
- Extensive sports and events coverage
- Advanced bet search and filtering by odds and Leagues
- Seamless integration with your platform
- Additional Tools: Bet Builder, Cash Out, Special Bets, One Leg-Cut,